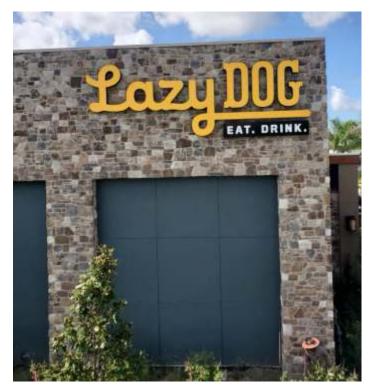

No: | 23-2588-R03                                                                                               |    |
| Date:       | 12.11.2023                                                                                                | JS |
| Page No:    | 5.00                                                                                                      |    |
|             | al unpublished drawing created by First & Main Sig<br>ur personal use in conjunction with a project being |    |

submitted for your personal use in conjunction with a project being planned for you by First & Main Signs. It is not to be shown to anyone outside your organization, nor is it to be used, reproduced, copied or exhibited in any fashion without written permission from First & Main Signs.







EXAMPLE OF SIGN LAYOUT ON BUILDING (TYP)

<u>NIGHTTIME</u>

# NOTE: WOOD AREA OF FASCIA TO BE VERIFIED IF IT SETS-BACK OR NOT. SPACERS MAY BE NEEDED AND CUT IN FIELD FOR SIGN TO BE ON THE SAME PLANE AND CLEAR STONE AREA



2340 Shepler Church Ave SW Canton, OH 44706 234.458.0990

OHIO • CALIFORNIA COLORADO • INDIANA OKLAHOMA

Location:

LAZY DOG 3357 US Highway 1 (Brunswick Pike) Lawrenceville, NJ 08648

Revision:

1)MG:1/4/24:Update bldg address, update S. Elev, Site & floor plan

2)AT:6/28/24: Update East elevation and site plan, add Take Out canopy sign, remove Take Out vinyl

3)BE:9/11/24:Update Site & floor plan

| Approved                                                                                                                                  |              |
|--------------