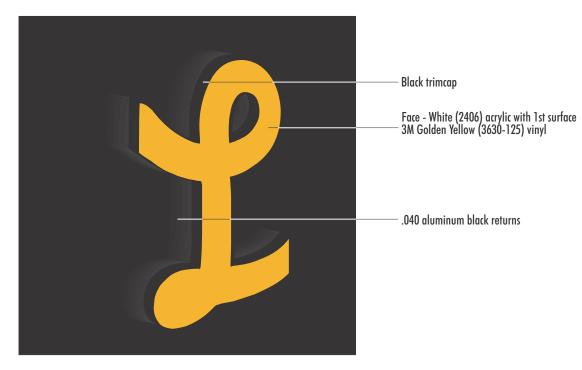

ng No: | 23-2588-R03                                                                                               |    |
| Date:       | 12.11.2023                                                                                                | JS |
| Page No:    | 5.00                                                                                                      |    |
|             | al unpublished drawing created by First & Main Sig<br>ur personal use in conjunction with a project being |    |

submitted for your personal use in conjunction with a project being planned for you by First & Main Signs. It is not to be shown to anyone outside your organization, nor is it to be used, reproduced, copied or exhibited in any fashion without written permission from First & Main Signs.







EXAMPLE OF SIGN LAYOUT ON BUILDING (TYP)

<u>NIGHTTIME</u>

# NOTE: WOOD AREA OF FASCIA TO BE VERIFIED IF IT SETS-BACK OR NOT. SPACERS MAY BE NEEDED AND CUT IN FIELD FOR SIGN TO BE ON THE SAME PLANE AND CLEAR STONE AREA



2340 Shepler Church Ave SW Canton, OH 44706 234.458.0990

OHIO • CALIFORNIA COLORADO • INDIANA OKLAHOMA

Location:

LAZY DOG 3357 US Highway 1 (Brunswick Pike) Lawrenceville, NJ 08648

Revision:

1)MG:1/4/24:Update bldg address, update S. Elev, Site & floor plan

2)AT:6/28/24: Update East elevation and site plan, add Take Out canopy sign, remove Take Out vinyl

3)BE:9/11/24:Update Site & floor plan

| Approved                                                                                                                                  |              |
|------------