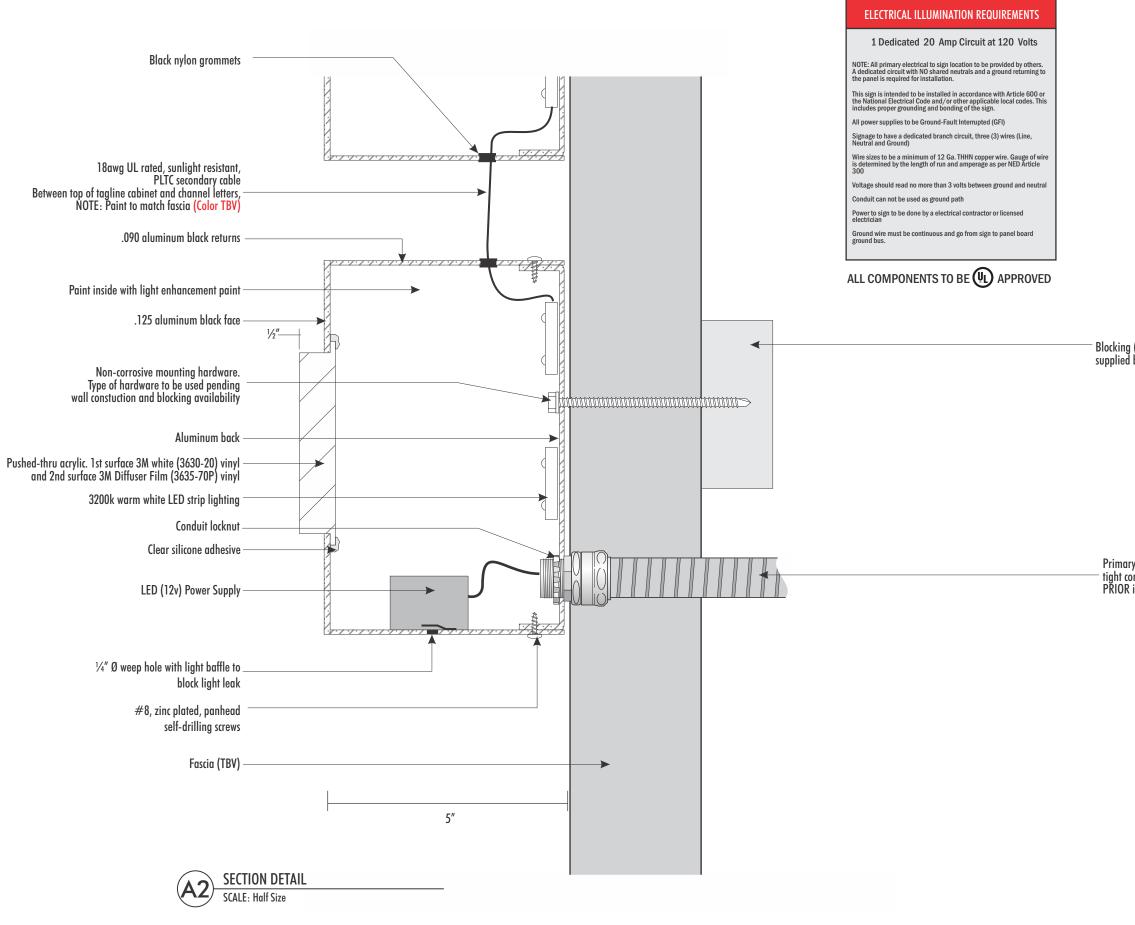

### ELECTRICAL ILLUMINATION REQUIREMENTS

1 Dedicated 20 Amp Circuit at 120 Volts

NOTE: All primary electrical to sign location to be provided by others. A dedicated circuit with NO shared neutrals and a ground returning to the panel is required for installation.

This sign is intended to be installed in accordance with Article 600 or the National Electrical Code and/or other applicable local codes. This includes proper grounding and bonding of the sign.

All power supplies to be Ground-Fault Interrupted (GFI)

Signage to have a dedicated branch circuit, three (3) wires (Line, Neutral and Ground)

Wire sizes to be a minimum of 12 Ga. THHN copper wire. Gauge of wire is determined by the length of run and amperage as per NED Article 300

Voltage should read no more than 3 volts between ground and neutral

Power to sign to be done by a electrical contractor or licensed electrician

3)BE:9/11/24:Update Site & floor plan

Blocking (if needed) to be behind fascia and supplied by G.C. PRIOR to installation

Primary electrical (120v) thru liquid tight conduit. To be supplied by G.C. PRIOR installation