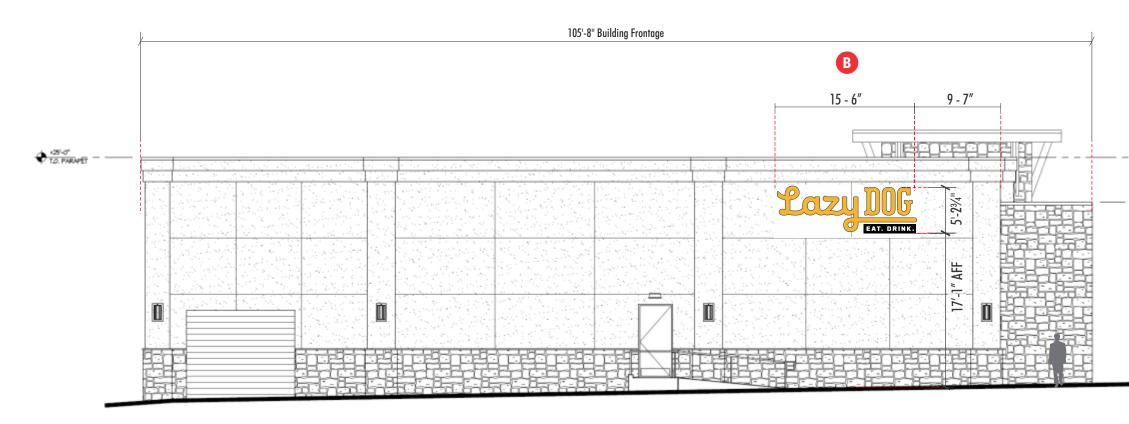

# NOTE: WOOD AREA OF FASCIA TO BE VERIFIED IF IT SETS-BACK OR NOT. SPACERS MAY BE NEEDED AND CUT IN FIELD FOR SIGN TO BE ON THE SAME PLANE AND CLEAR STONE AREA

2340 Shepler Church Ave SW Canton, OH 44706 234.458.0990

Ohio • California Colorado • Indiana Oklahoma

Location:

LAZY DOG 3357 US Highway 1 (Brunswick Pike) Lawrenceville, NJ 08648

Revision:

1)MG:1/4/24:Update bldg address, update S. Elev, Site & floor plan

2)AT:6/28/24: Update East elevation and site plan, add Take Out canopy sign, remove Take Out vinyl

3)BE:9/11/24:Update Site & floor plan

| رت  | - 28- 4<br>6. TAARAPI | *    |  |
|-----|-----------------------|------|--|
|     | 45-<br>1.0. FASC      | 6' 🔶 |  |
| THE | 404<br>HET FL00       | 2°   |  |
|     |                       | - 1  |  |