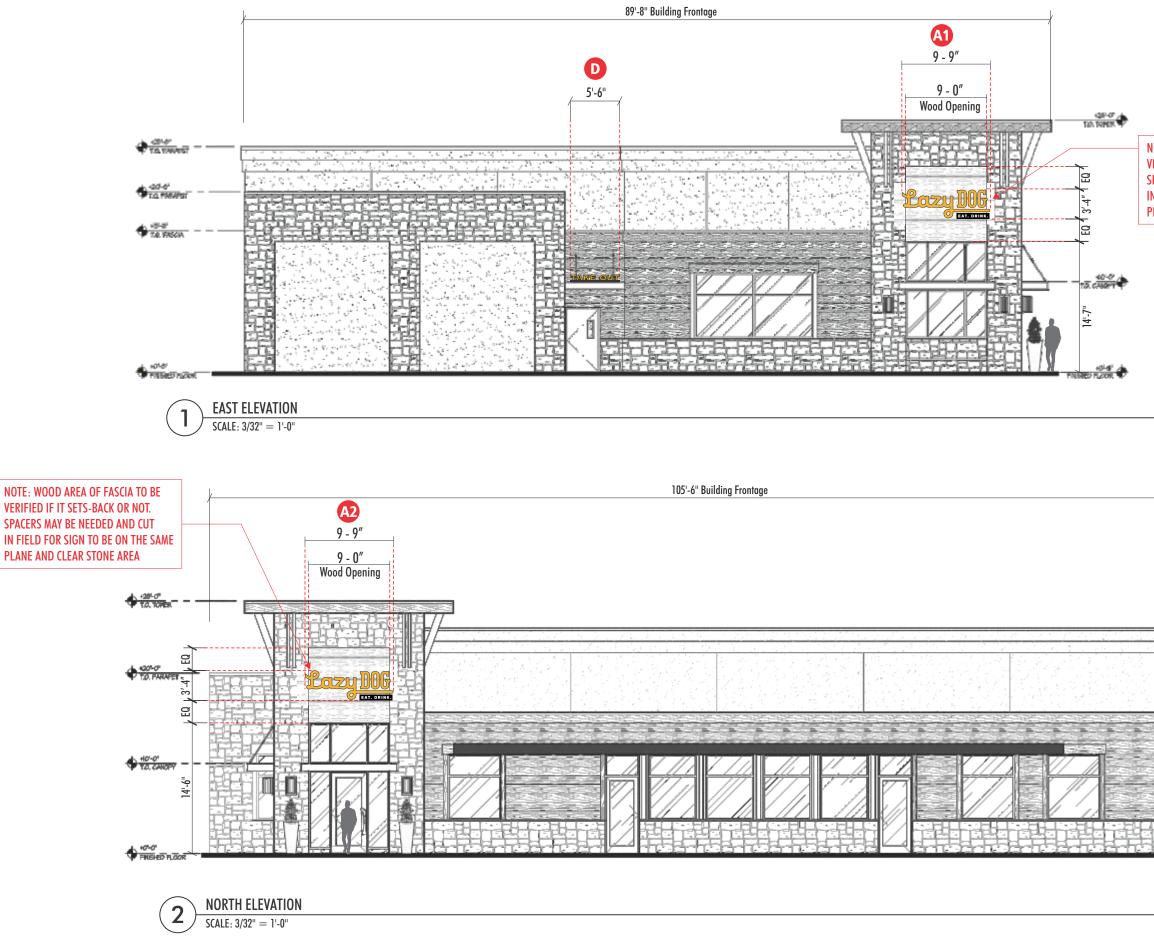

# NOTE: WOOD AREA OF FASCIA TO BE VERIFIED IF IT SETS-BACK OR NOT. SPACERS MAY BE NEEDED AND CUT IN FIELD FOR SIGN TO BE ON THE SAME PLANE AND CLEAR STONE AREA

2340 Shepler Church Ave SW Canton, OH 44706 234.458.0990

Ohio • California Colorado • Indiana Oklahoma

Location:

LAZY DOG 3357 US Highway 1 (Brunswick Pike) Lawrenceville, NJ 08648

Revision:

Approved

Approved as Noted

Revise & Resubmit

1)MG:1/4/24:Update bldg address, update S. Elev, Site & floor plan

2)AT:6/28/24: Update East elevation and site plan, add Take Out canopy sign, remove Take Out vinyl

3)BE:9/11/24:Update Site & floor plan

| Ľ        | J      |
|----------|--------|
| $ \land$ | $\sum$ |
| $\Box$   | $\Box$ |