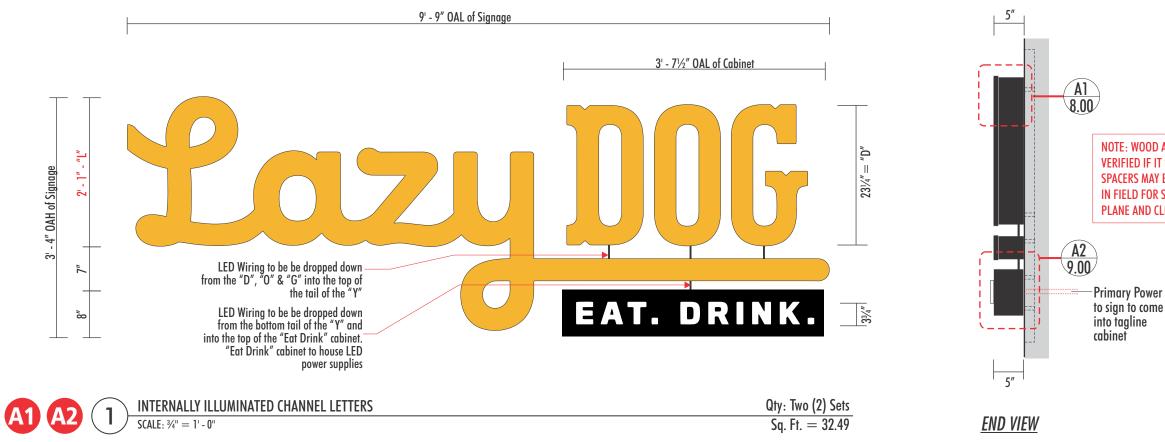

without written permission from First & Main Signs.

EXAMPLE OF SIGN LAYOUT ON BUILDING (TYP)

<u>NIGHTTIME</u>

A1 8.00

\_\_\_\_\_\_

5″

<u>END VIEW</u>

Primary Power to sign to come into tagline cabinet