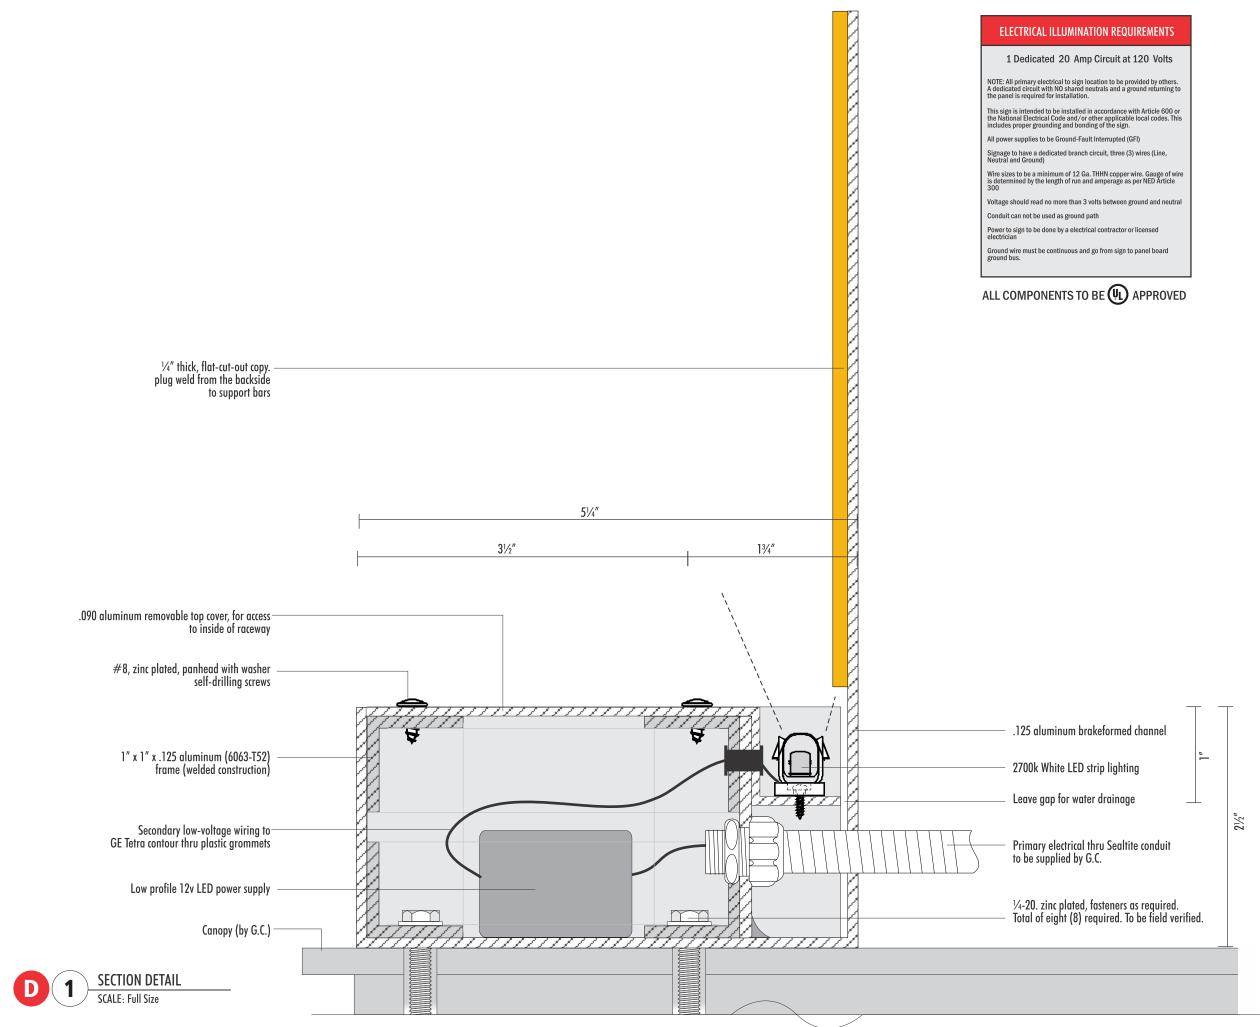

### ELECTRICAL ILLUMINATION REQUIREMENTS

1 Dedicated 20 Amp Circuit at 120 Volts

NOTE: All primary electrical to sign location to be provided by others. A dedicated circuit with NO shared neutrals and a ground returning to the panel is required for installation.

This sign is intended to be installed in accordance with Article 600 or the National Electrical Code and/or other applicable local codes. This includes proper grounding and bonding of the sign.

All power supplies to be Ground-Fault Interrupted (GFI)

Signage to have a dedicated branch circuit, three (3) wires (Line, Neutral and Ground)

Wire sizes to be a minimum of 12 Ga. THHN copper wire. Gauge of wire is determined by the length of run and amperage as per NED Article 300

Voltage should read no more than 3 volts between ground and neutral

Power to sign to be done by a electrical contractor or licensed electrician

# ALL COMPONENTS TO BE (U) APPROVED

2340 Shepler Church Ave SW Canton, OH 44706 234.458.0990

OHIO • CALIFORNIA COLORADO • INDIANA OKLAHOMA

Location:

LAZY DOG 3357 US Highway 1 (Brunswick Pike) Lawrenceville, NJ 08648