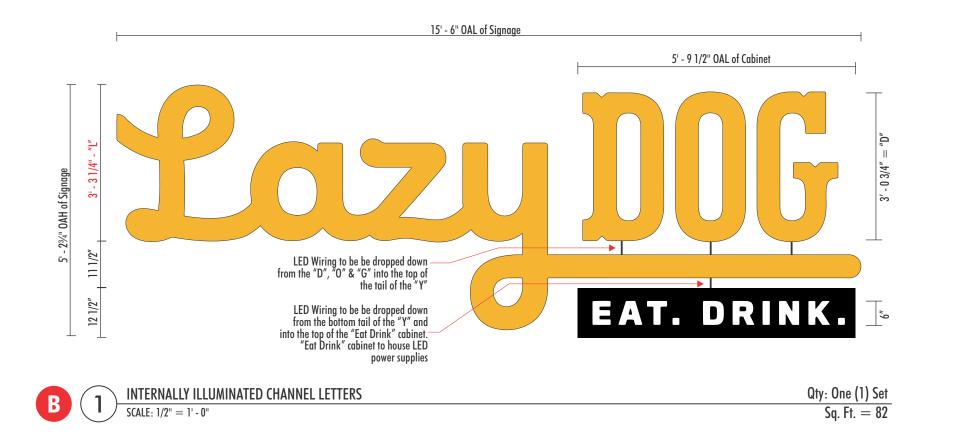

# Page No: 7.00

(**A**1

### ELECTRICAL ILLUMINATION REQUIREMENTS

1 Dedicated 20 Amp Circuit at 120 Volts

NOTE: All primary electrical to sign location to be provided by others. A dedicated circuit with NO shared neutrals and a ground returning to the panel is required for installation.

This sign is intended to be installed in accordance with Article 600 or the National Electrical Code and/or other applicable local codes. This includes proper grounding and bonding of the sign.

All power supplies to be Ground-Fault Interrupted (GFI)

Signage to have a dedicated branch circuit, three (3) wires (Line, Neutral and Ground)

Wire sizes to be a minimum of 12 Ga. THHN copper wire. Gauge of wire is determined by the length of run and amperage as per NED Article 300

Voltage should read no more than 3 volts between ground and neutral

Power to sign to be done by a electrical contractor or licensed electrician