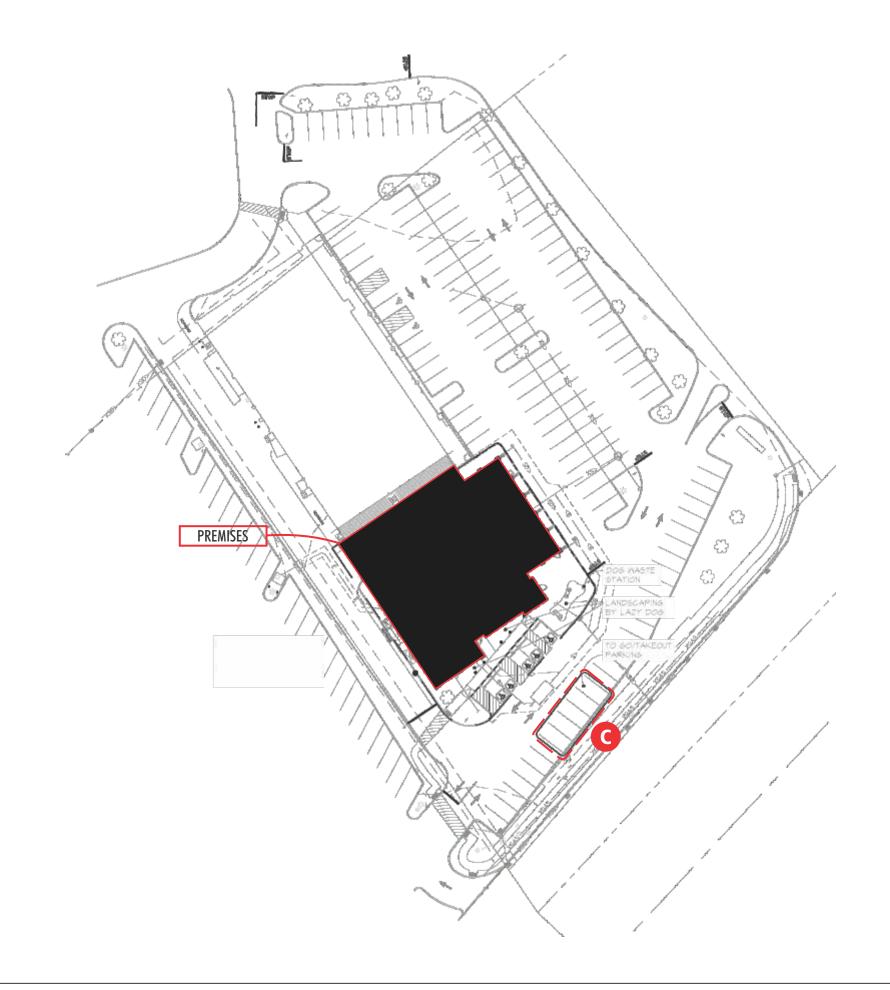

Ohio • California Colorado • Indiana Oklahoma

Location:

LAZY DOG 3357 US Highway 1 (Brunswick Pike) Lawrenceville, NJ 08648

Revision:

Approved

Approved as Noted

Revise & Resubmit

1)MG:1/4/24:Update bldg address, update S. Elev, Site & floor plan

2)AT:6/28/24: Update East elevation and site plan, add Take Out canopy sign, remove Take Out vinyl

3)BE:9/11/24:Update Site & floor plan

| Ľ        | J      |
|----------|--------|
| $ \land$ | $\sum$ |
| $\Box$   | $\Box$ |