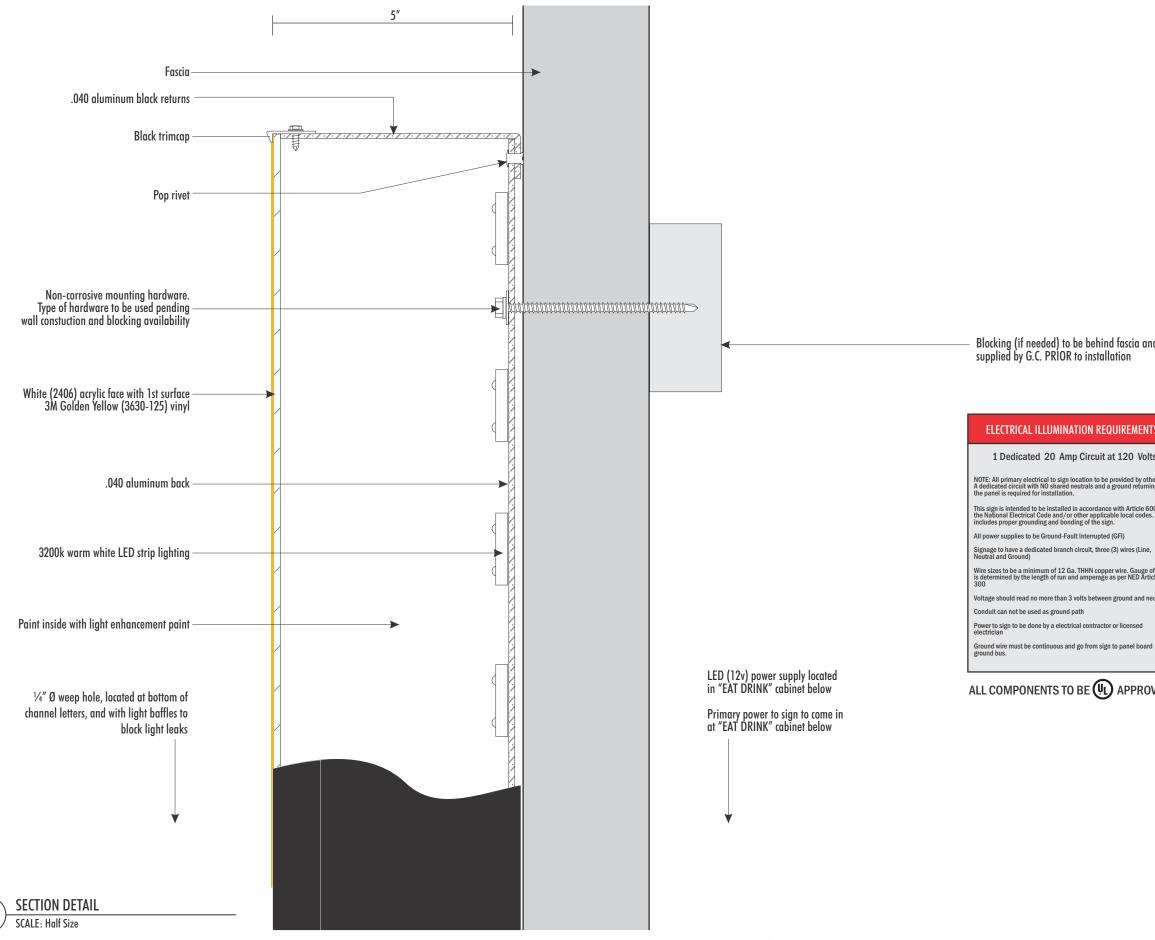

### ELECTRICAL ILLUMINATION REQUIREMENTS

1 Dedicated 20 Amp Circuit at 120 Volts

NOTE: All primary electrical to sign location to be provided by others. A dedicated circuit with NO shared neutrals and a ground returning to the panel is required for installation.

This sign is intended to be installed in accordance with Article 600 or the National Electrical Code and/or other applicable local codes. This includes proper grounding and bonding of the sign.

All power supplies to be Ground-Fault Interrupted (GFI)

Signage to have a dedicated branch circuit, three (3) wires (Line, Neutral and Ground)

Wire sizes to be a minimum of 12 Ga. THHN copper wire. Gauge of wire is determined by the length of run and amperage as per NED Article 300

Voltage should read no more than 3 volts between ground and neutral

Power to sign to be done by a electrical contractor or licensed electrician

3)BE:9/11/24:Update Site & floor plan

Blocking (if needed) to be behind fascia and supplied by G.C. PRIOR to installation

Primary electrical (120v) thru liquid tight conduit. To be supplied by G.C. PRIOR installation