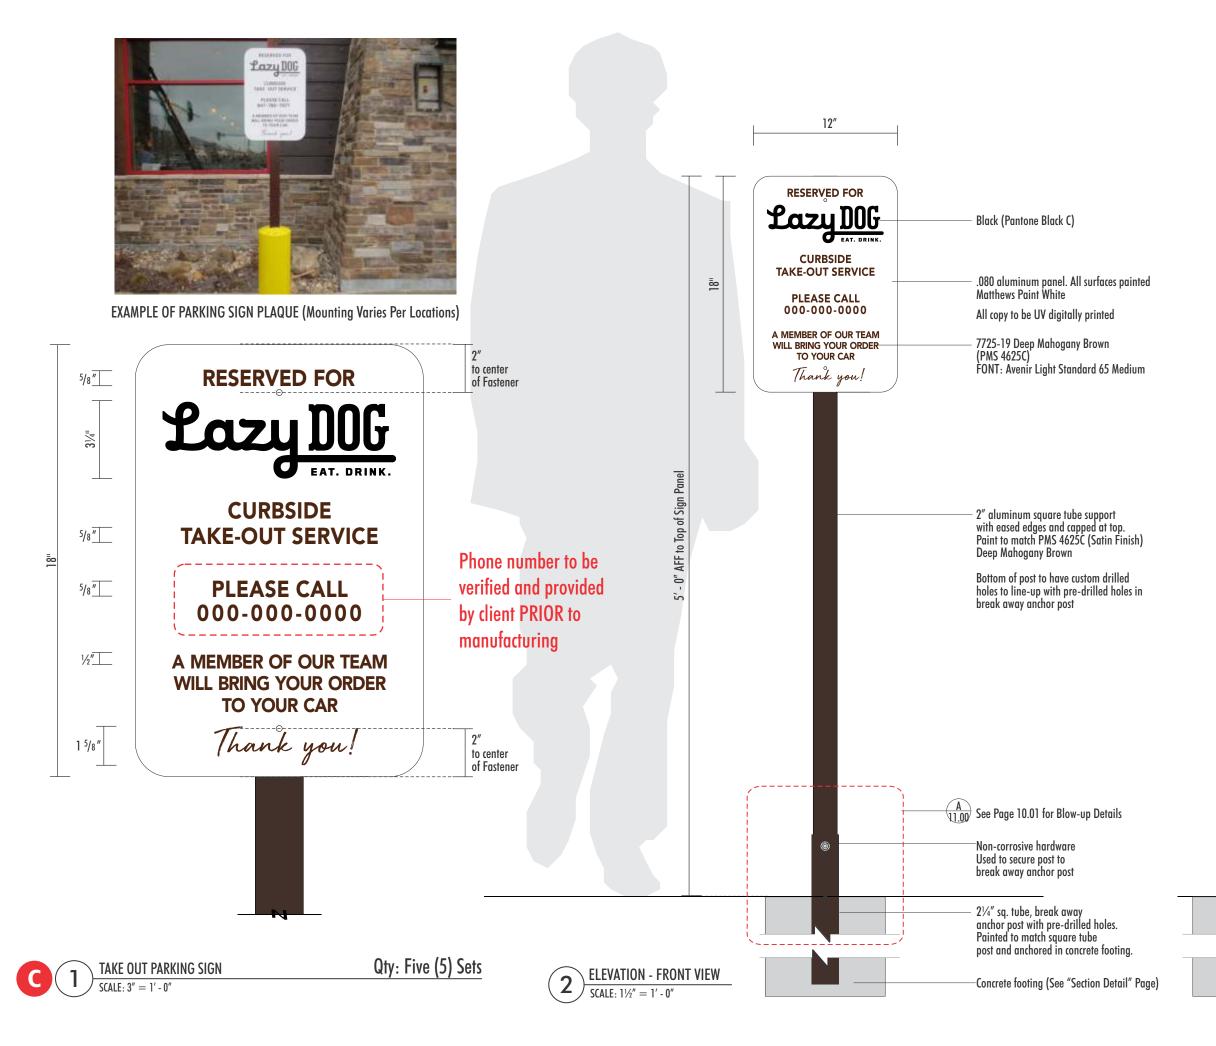

2)AT:6/28/24: Update East elevation and site plan, add Take Out canopy sign, remove Take Out vinyl

3)BE:9/11/24:Update Site & floor plan

2" x 2 x .125 Aluminum (6063-T52)

- 2¼" x 36" break away anchor post with pre-drilled holes