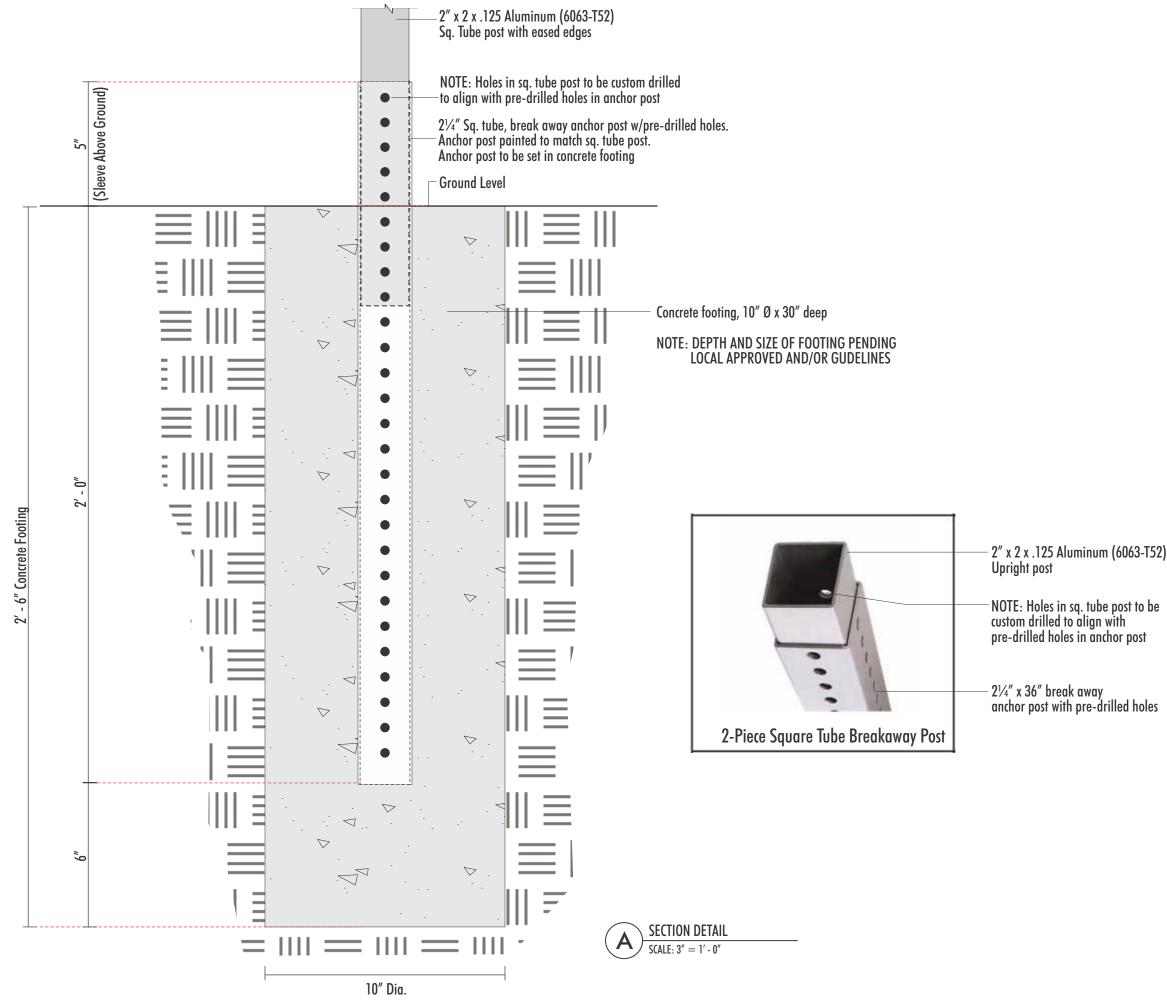

2)AT:6/28/24: Update East elevation and site plan, add Take Out canopy sign, remove Take Out vinyl

3)BE:9/11/24:Update Site & floor plan

2" x 2 x .125 Aluminum (6063-T52)

- 2¼" x 36" break away anchor post with pre-drilled holes