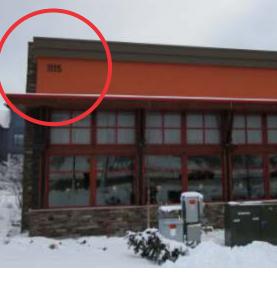

EXAMPLE OF SIGN LAYOUT ON BUILDING (TYP)

<u>NIGHTTIME</u>

without written permission from First & Main Signs.

EXAMPLE OF SIGN LAYOUT ON BUILDING (TYP)

<u>NIGHTTIME</u>

A1 8.00

\_\_\_\_\_\_

5″

<u>END VIEW</u>

Primary Power to sign to come into tagline cabinet

NIGHTTIME

EXAMPLE OF SIGN LAYOUT ON BUILDING (TYP)

2340 Shepler Church Ave SW Canton, OH 44706 234.458.0990

Ohio • California Colorado • Indiana Oklahoma

Location:

LAZY DOG 3357 US Highway 1 (Brunswick Pike) Lawrenceville, NJ 08648