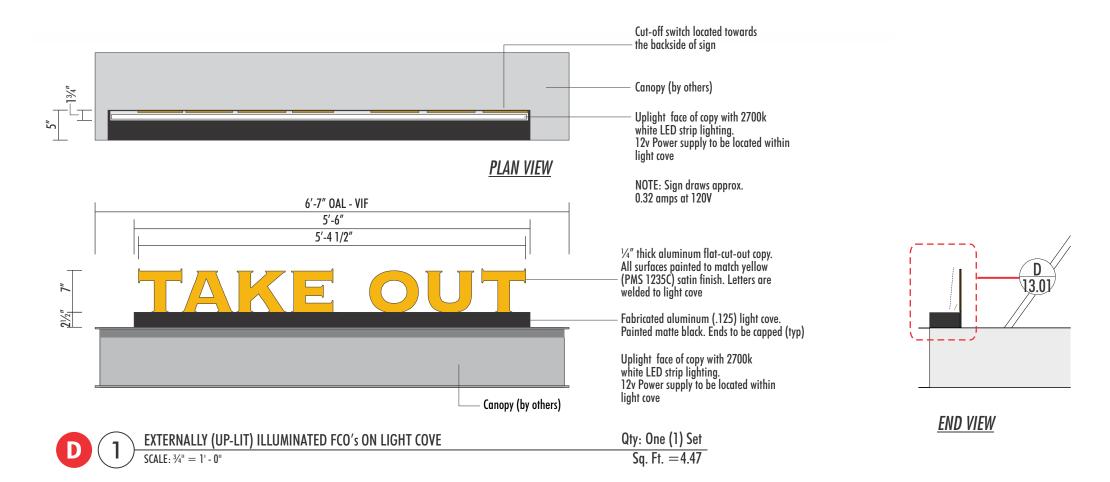

EXAMPLE OF SIGN LAYOUT ON BUILDING (TYP)

<u>NIGHTTIME</u>

without written permission from First & Main Signs.

EXAMPLE OF SIGN LAYOUT ON BUILDING (TYP)

<u>NIGHTTIME</u>

A1 8.00

\_\_\_\_\_\_

5″

<u>END VIEW</u>

Primary Power to sign to come into tagline cabinet