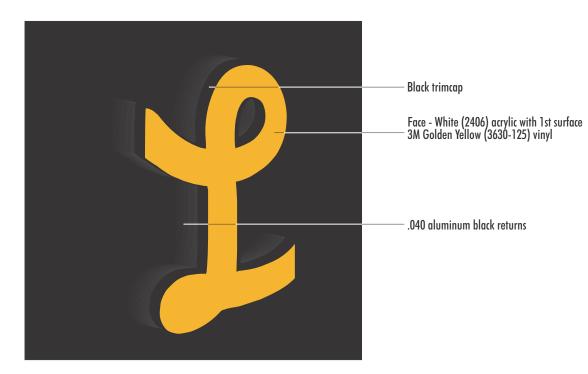

|              |
| •                                                                                                                                         | 1            |
| This is an original unpublished drawing created by First & Main Si<br>submitted for your personal use in conjunction with a project being |              |
| for you by First & Main Signs. It is not to be shown to anyone outs                                                                       | ide your     |
| organization, nor is it to be used, reproduced, copied or exhibited i                                                                     | n any tashio |

without written permission from First & Main Signs.







EXAMPLE OF SIGN LAYOUT ON BUILDING (TYP)

<u>NIGHTTIME</u>

A1 8.00

\_\_\_\_\_\_

5″

<u>END VIEW</u>



Primary Power to sign to come into tagline cabinet



2340 Shepler Church Ave SW Canton, OH 44706 234.458.0990

Ohio • California Colorado • Indiana Oklahoma

Location:

LAZY DOG 3357 US Highway 1 (Brunswick Pike) Lawrenceville, NJ 08648

Revision:

1)MG:1/4/24:Update bldg address, update S. Elev, Site & floor plan

2)AT:6/28/24: Update East elevation and site plan, add Take Out canopy sign, remove Take Out vinyl

3)BE:9/11/24:Update Site & floor plan

| Approve |
|---------|
|         |

Approved as Noted

Revise & Resubmit

| Drawing No: | 23-2588-R03 |    |
|-------------|-------------|----|
| Date:       | 12.11.2023  | Sſ |

# Page No: 7.00



(**A**1





### ELECTRICAL ILLUM