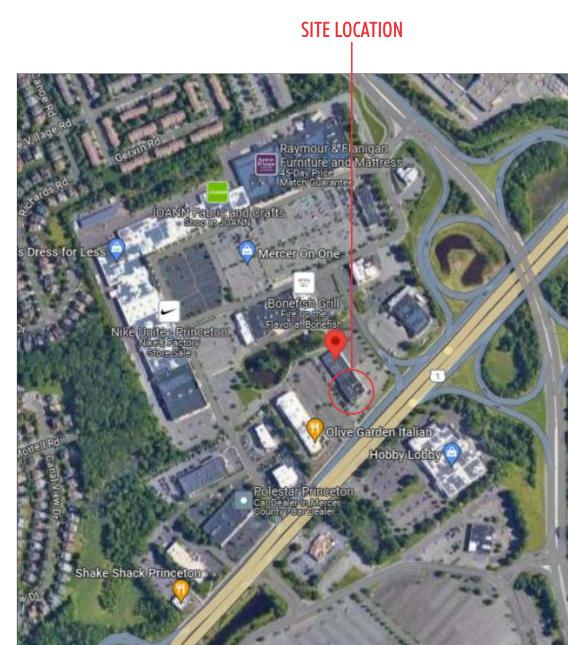

# Prepared for: LAZY DOG

3357 US Highway 1 (Brunswick Pike) Lawrenceville, NJ 08648

#### JAMES WENDEHOST

j.wendehost@firstandmainsigns.com

234.458.0990

💡 Ohio California Colorado Indiana Oklahoma

EASE | INTEGRITY | PERFORMANCE

#23-2588-R03

2 AERIAL VIEW SCALE: NTS

2340 Shepler Church Ave SW Canton, OH 44706 234.458.0990