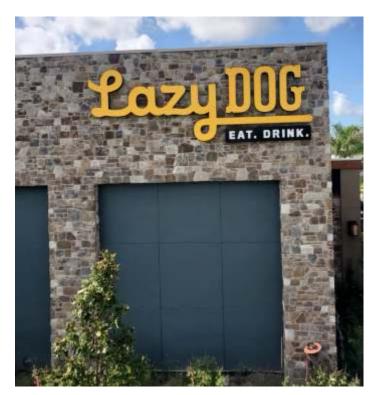

|              |
| •                                                                                                                                         | 1            |
| This is an original unpublished drawing created by First & Main Si<br>submitted for your personal use in conjunction with a project being |              |
| for you by First & Main Signs. It is not to be shown to anyone outs                                                                       | ide your     |
| organization, nor is it to be used, reproduced, copied or exhibited i                                                                     | n any tashio |

without written permission from First & Main Signs.







EXAMPLE OF SIGN LAYOUT ON BUILDING (TYP)

<u>NIGHTTIME</u>

A1 8.00

\_\_\_\_\_\_

5″

<u>END VIEW</u>



Primary Power to sign to come into tagline cabinet



2340 Shepler Church Ave SW Canton, OH 44706 234.458.0990

Ohio • California Colorado • Indiana Oklahoma

Location:

LAZY DOG 3357 US Highway 1 (Brunswick Pike) Lawrenceville, NJ 08648

Revision:

1)MG:1/4/24:Update bldg address, update S. Elev, Site & floor plan

2)AT:6/28/24: Update East elevation and site plan, add Take Out canopy sign, remove Take Out vinyl

3)BE:9/11/24:Update Site & floor plan

| Approve |
|---------|
|         |

Approved as Noted

Revise & Resubmit

| Drawing No: | 23-2588-R03 |    |
|-------------|-------------|----|
| Date:       | 12.11.2023  | Sſ |

# Page No: 7.00



(**A**1





### ELECTRICAL ILLUMIN