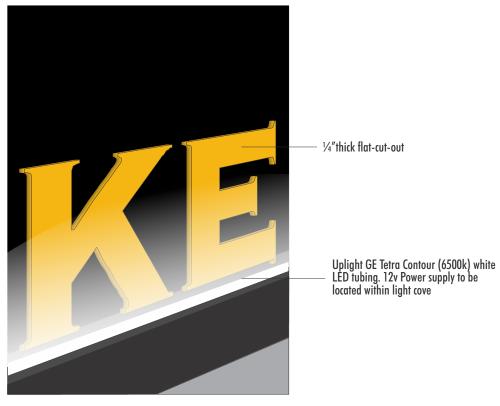

EXAMPLE OF SIGN LAYOUT ON BUILDING (TYP)

<u>NIGHTTIME</u>

without written permission from First & Main Signs.

EXAMPLE OF SIGN LAYOUT ON BUILDING (TYP)

<u>NIGHTTIME</u>

A1 8.00

\_\_\_\_\_\_

5″

<u>END VIEW</u>

Primary Power to sign to come into tagline cabinet